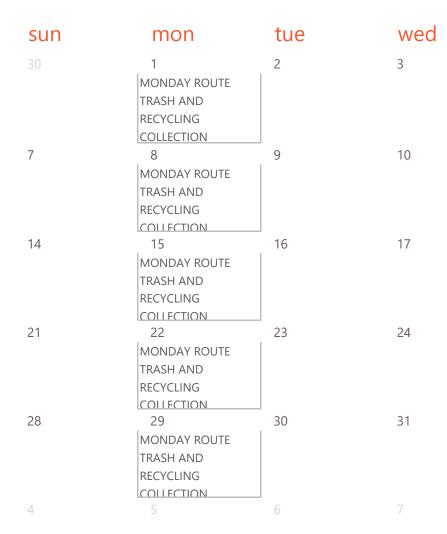

## january

# 2024

sat

FRIDAY ROUTE TRASH AND RECYCLING COLLECTION 13

6

20

27

| sun | mon                                                        | tue                                                       | wed | thu                                                          | fri                                                         |
|-----|------------------------------------------------------------|-----------------------------------------------------------|-----|--------------------------------------------------------------|-------------------------------------------------------------|
| 31  | 1<br>NEW YEAR'S DAY -<br>NO TRASH OR<br>RECYCLING PICK UP  | 2<br>MONDAY ROUTE<br>TRASH AND<br>RECYCLING<br>COLLECTION | 3   | 4<br>left blank<br>intentionally                             | 5<br>THURSDAY ROUTE<br>TRASH AND<br>RECYCLING<br>COLLECTION |
| 7   | 8<br>MONDAY ROUTE<br>TRASH AND<br>RECYCLING<br>COLLECTION  | 9                                                         | 10  | 11<br>THURSDAY ROUTE<br>TRASH AND<br>RECYCLING<br>COLLECTION | 12<br>FRIDAY ROUTE TRASH<br>AND RECYCLING<br>COLLECITON     |
| 14  | 15<br>MONDAY ROUTE<br>TRASH AND<br>RECYCLING<br>COLLECTION | 16                                                        | 17  | 18<br>Thursday route<br>Trash and<br>Recycling<br>collection | 19<br>FRIDAY ROUTE TRASH<br>AND RECYCLING<br>COLLECITON     |
| 21  | 22<br>MONDAY ROUTE<br>TRASH AND<br>RECYCLING<br>COLLECTION | 23                                                        | 24  | 25<br>THURSDAY ROUTE<br>TRASH AND<br>RECYCLING<br>COLLECTION | 26<br>FRIDAY ROUTE TRASH<br>AND RECYCLING<br>COLLECITON     |
| 28  | 29<br>MONDAY ROUTE<br>TRASH AND<br>RECYCLING<br>COLLECTION | 30                                                        | 31  | 1                                                            | 2                                                           |
| 4   | 5                                                          | 6                                                         | 7   | 8                                                            | 9                                                           |